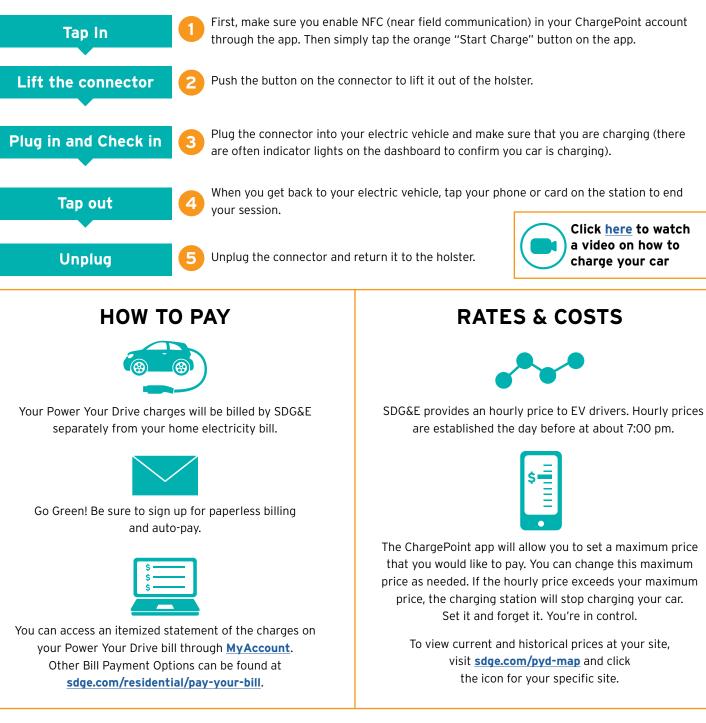

# HOW TO USE THE CHARGERS

DriverSupport (ChargePoint) 1-888-758-4389 Support@ChargePoint.com Site Host Support (ChargePoint) 1-877-850-4562 <u>Support@ChargePoint.com</u> Damaged Charging Station (SDG&E) 1-800-411-7343 Billing or SDG&E MyAccount questions (SDG&E) 1-800-411-7343 <u>PYDSupport@sdge.com</u> For more information visit: <a href="mailto:sdge.com/pyd">sdge.com/pyd</a>